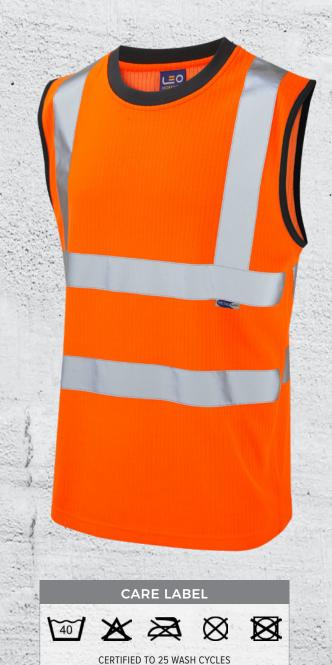

## **ASHFORD**

ISO 20471 CLASS 2 COMFORT POLY/COTTON VEST

## Code: V01-O

Manufactured from Comfort polyester/cotton fabric Wicking polyester fibres channel moisture away from the body UV Protection to UPF 40+ meeting EN 13758-2 Generous fit Split hem design Available sizes S – 6XL

## **SPECIFICATION**

FABRIC = Comfort Poly/Cotton, 175gsm:

Outer Layer - 100% Polyester, Inner Layer - 50% Polyester, 50% Cotton

COLOUR = Hi-Vis Orange (RIS-3279-TOM)

TRIM = Grey

LENGTH = 77 - 87cm

SIZES = S - 6XL

FEATURES = Split Hem Design

= EN13758-2 UV Protective Clothing UPF 40+

Strategically Positioned Reflective Tape for Optimal Wester Movement

Optimal Wearer Movement

NOTES = Also Available in Yellow

| Size              | Small       | Medium  | Large   | XL                                                                                                                                                                                                                                                                                                                                                                                                                                                                                                                                                                                                                                                                                                                                                                                                                                                                                                                                                                                                                                                                                                                                                                                                                                                                                                                                                                                                                                                                                                                                                                                                                                                                                                                                                                                                                                                                                                                                                                                                                                                                                                                             | XXL           | 3XL        | 4XL     | 5XL                  | 6XL     |
|-------------------|-------------|---------|---------|--------------------------------------------------------------------------------------------------------------------------------------------------------------------------------------------------------------------------------------------------------------------------------------------------------------------------------------------------------------------------------------------------------------------------------------------------------------------------------------------------------------------------------------------------------------------------------------------------------------------------------------------------------------------------------------------------------------------------------------------------------------------------------------------------------------------------------------------------------------------------------------------------------------------------------------------------------------------------------------------------------------------------------------------------------------------------------------------------------------------------------------------------------------------------------------------------------------------------------------------------------------------------------------------------------------------------------------------------------------------------------------------------------------------------------------------------------------------------------------------------------------------------------------------------------------------------------------------------------------------------------------------------------------------------------------------------------------------------------------------------------------------------------------------------------------------------------------------------------------------------------------------------------------------------------------------------------------------------------------------------------------------------------------------------------------------------------------------------------------------------------|---------------|------------|---------|----------------------|---------|
| Chest To Fit (cm) | 86-94       | 94-102  | 102-110 | 110-118                                                                                                                                                                                                                                                                                                                                                                                                                                                                                                                                                                                                                                                                                                                                                                                                                                                                                                                                                                                                                                                                                                                                                                                                                                                                                                                                                                                                                                                                                                                                                                                                                                                                                                                                                                                                                                                                                                                                                                                                                                                                                                                        | 118-126       | 126-134    | 134-142 | 142-150              | 150-158 |
| Waist To Fit (cm) | 82-90       | 90-98   | 98-106  | 106-114                                                                                                                                                                                                                                                                                                                                                                                                                                                                                                                                                                                                                                                                                                                                                                                                                                                                                                                                                                                                                                                                                                                                                                                                                                                                                                                                                                                                                                                                                                                                                                                                                                                                                                                                                                                                                                                                                                                                                                                                                                                                                                                        | 114-122       | 122-130    | 130-138 | 138-146              | 146-154 |
|                   | THE RESERVE | NOT THE |         | STATE OF THE PARTY | PASSES STREET | CONTRACTOR |         | Set Carlotte per Mo. |         |